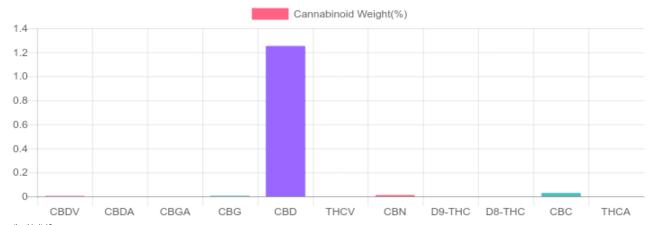

## **Cannabinoids Test**

SHIMADZU INTEGRATED UPLC-PDA

GSL SOP 400 PREPARED: 08/06/2019 16:35:41 UPLOADED: 08/07/2019 16:31:10

| Cannabinoids       | LOQ    | weight(%) | mg/g   | mg/serving |
|--------------------|--------|-----------|--------|------------|
| D9-THC             | 10 PPM | N/D       | N/D    | N/D        |
| THCA               | 10 PPM | N/D       | N/D    | N/D        |
| CBD                | 10 PPM | 1.253%    | 12.530 | 12.5       |
| CBDA               | 20 PPM | N/D       | N/D    | N/D        |
| CBDV               | 20 PPM | 0.004%    | 0.036  | 0.0        |
| CBC                | 10 PPM | 0.028%    | 0.276  | 0.3        |
| CBN                | 10 PPM | 0.011%    | 0.114  | 0.1        |
| CBG                | 10 PPM | 0.005%    | 0.047  | 0.0        |
| CBGA               | 20 PPM | N/D       | N/D    | N/D        |
| D8-THC             | 10 PPM | N/D       | N/D    | N/D        |
| THCV               | 10 PPM | N/D       | N/D    | N/D        |
| TOTAL D9-THC       |        | N/D       | N/D    | N/D        |
| TOTAL CBD*         |        | 1.253%    | 12.530 | 12.5       |
| TOTAL CANNABINOIDS |        | 1.301%    | 13.003 | 12.9       |